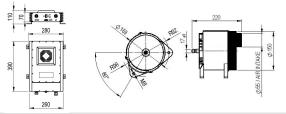

## SCOPE OF SUPPLY DIMENSION

Control unit, generator, 7m connecting cable, remote control

Performance Curve with 4000-Watt Controll Unit 230V- 50 Hz Generator P30026E