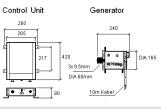

# SCOPE OF SUPPLY DIMENSION

Control unit, generator, 7m connecting cable - remote control

Performance Curve with 5000-Watt Controll Unit 230V- 50 Hz Generator P30026E