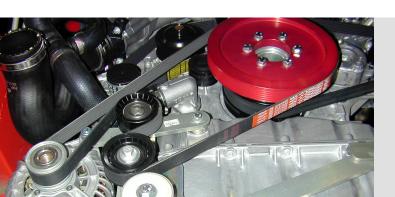

OPE OF SUPPLY DIMENSION

Control unit, generator, 7m connecting cable, remote control



Performance Curve with 4000-Watt Controll Unit 230V- 50 Hz Generator P30026E



## **DYNAWATT 5000 TECHNICAL DATE**

**Output Voltage** 

**Output Power** 

Current

Exitation

230V +/-5%, single phase **Output Frequency** 50 Hz +/-0,5% Output Waveform sine wave 5000 VA intermittent @ 4600rpm 4500 VA continuous 20A continuous intern, self regulating Generator speed 14'000rpm continuous 16'000 rpm intermittent Weight control unit 9 kg Weight Generator 7 kg Protection circuits over voltage, overload, over temperature, short circuit

# SCOPE OF SUPPLY DIMENSION

Control unit, generator, 7m connecting cable - remote control



Performance Curve with 5000-Watt Controll Unit 230V- 50 Hz Generator P30026E





## **INSTALLATION DESCRIPTION**

The DYNAWATT POWER SYSTEM can be installed on many engines with a matching installation kit. To ensure a proper installation and safe operation the installation must be accomplished by authorized personnel.





## **INSTALLATION EXAMPLES**



Dvnawatt 5kVA installed in Mercedes Sprinter 515CDI



Dynawatt 4kVA installed in Renault 160XL



Dynawatt 4kVA mounted on a ALLISON 3000er Transmission with PTO installation kit



Dynawatt 4kVA installed in **IVECO** Turbo Daily



Example of an installation-kit

### **FUNCTION**

The DYNAWATT 230V POWER SYSTEM consists of a belt-driven 250V three-phase generator and an electronic control unit. This unit transforms the 3-phase generator current into 230V, 50 Hz sine wave alternating current with a maximum output