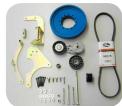

trol unit 9 kg Weight Generator 7 kg Protection circuits over voltage, overload, over temperature, short circuit

# SCOPE OF SUPPLY DIMENSION

Control unit, generator, 7m connecting cable - remote control



Performance Curve with 5000-Watt Controll Unit 230V- 50 Hz Generator P30026E





## **INSTALLATION DESCRIPTION**

The DYNAWATT POWER SYSTEM can be installed on many engines with a matching installation kit. To ensure a proper installation and safe operation the installation must be accomplished by authorized personnel.





## **INSTALLATION EXAMPLES**



Dvnawatt 5kVA installed in Mercedes Sprinter 515CDI



Dynawatt 4kVA installed in Renault 160XL



Dynawatt 4kVA mounted on a ALLISON 3000er Transmission with PTO installation kit



Dynawatt 4kVA installed in **IVECO** Turbo Daily



Example of an installation-kit

### **FUNCTION**

The DYNAWATT 230V POWER SYSTEM consists of a belt-driven 250V three-phase generator and an electronic control unit. This unit transforms the 3-phase generator current into 230V, 50 Hz sine wave alternating current with a maximum output of 4000 or 5000 W. The system does not require additional connection to the 12V vehicle battery. It is selfenergizing and totally independent of the vehicle network. The voltage and frequency remain stable, regardless of the generator speed.

## **DYNAWATT USERS**



Fire brigade and police vehicles Lighting, power tools, rescue tools, instruments and computers are operational faster - right where they are needed



Special and sevice vehicles



**Communication vehicles** 







Air-conditioning, microwav