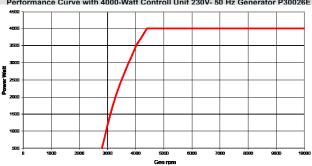

## SCOPE OF SUPPLY DIMENSION

Control unit, generator, 7m connecting cable, remote control

Performance Curve with 4000-Watt Controll Unit 230V- 50 Hz Generator P30026E