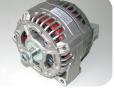

### **FUNCTION**

The DYNAWATT 230V POWER SYSTEM consists of a belt-driven 250V three-phase generator and an electronic control unit. This unit transforms the 3-phase generator current into 230V, 50 Hz sine wave alternating current with a maximum output of 4000 or 5000 W. The system does not require additional connection to the 12V vehicle battery. It is selfenergizing and totally independent of the vehicle network. The voltage and frequency remain stable, regardless of the generator speed.