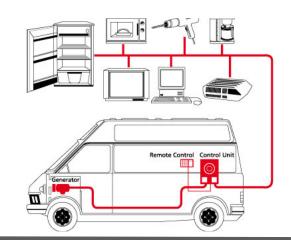

### **FUNCTION**

The DYNAWATT 230V POWER SYSTEM consists of a belt-driven 250V three-phase generator and an electronic control unit. This unit transforms the 3-phase generator current into 230V, 50 Hz sine wave alternating current with a maximum output of 4000 or 5000 W. The system does not require additional connection to the 12V vehicle battery. It is selfenergizing and totally independent of the vehicle network. The voltage and frequency remain stable, regardless of the generator speed.