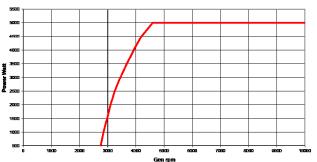

## SCOPE OF SUPPLY DIMENSION

Control unit, generator, 7m connecting cable, remote control

Performance Curve with 4000-Watt Controll Unit 230V- 50 Hz Generator P30026E